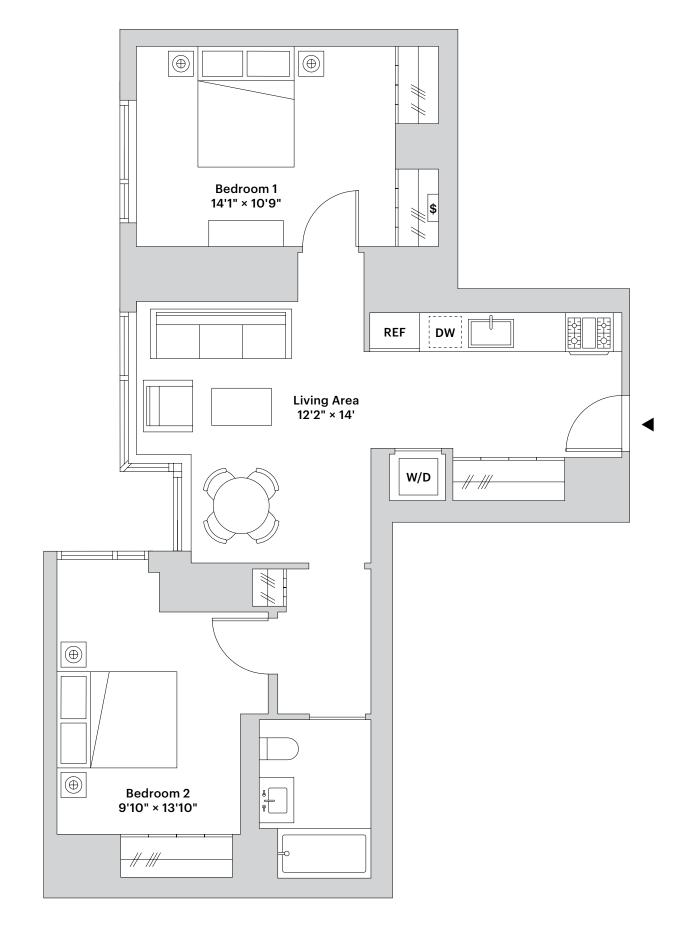

Floors 8-22 2 Bedrooms 1 Bathroom

## **Residence Features**

- Six-inch wide-plank white oak floors
- Solar shades in all major rooms
- In-residence washer and dryer
- Personal safe in all homes
- Individually controlled central heating and cooling
- Work / dining area
- Caesarstone countertop and backsplash
- Stainless steel counter-depth refrigerators with ice makers
- Stainless-steel gas range
- Bosch panelized dishwasher
- Kitchen with under cabinet lighting
- Bathroom custom vanities with Caesarstone countertops
- Bathroom full height custom medicine cabinets
- Full-height mirror and integral medicine lockboxes